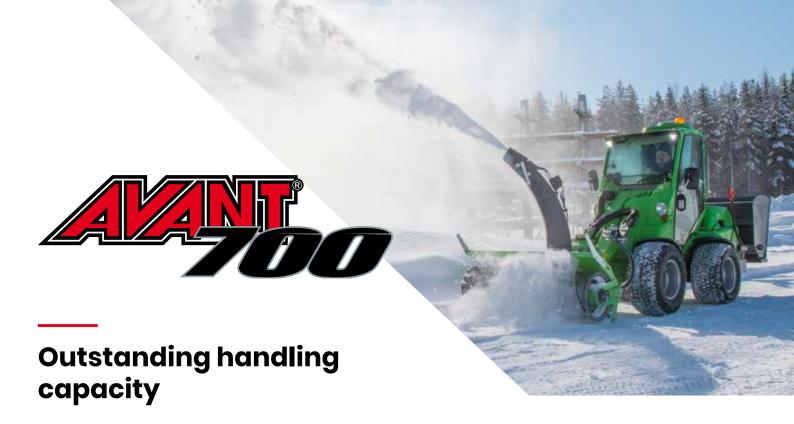

- Cab options L/GT available, GT also with A/C
- Easy to transport with car trailer
- Optidrive® drive circuit gives more power for the drive and hydraulic attachments

Avant 700 series offers strong and real multi-use loaders for jobs where high lift capacity and/or drive speed is needed, yet at the same time the machine shall be as compact as possible. 700 series is the perfect tool for street cleaning and other property maintenance tasks on narrow streets and yards in the cities, lifting and handling bales etc. on farms, handling paving stones, moving materials on construction sites, and in many other applications. Easy transportation with a car trailer and a high drive speed enable quick transfers between work sites.