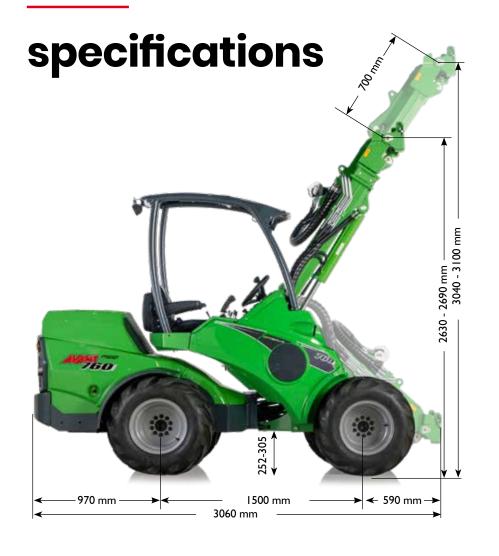

3060 mm

1850 kg -2100 kg

3080 mm -3100 mm

1400 kg

36-42 kW / 49-56 hp diesel

0 - 26 km/h

| Model                         | AVANT 745                    | AVANT 750        | AVANT 755i                   | AVANT 760i       |
|-------------------------------|------------------------------|------------------|------------------------------|------------------|
| Length                        | 3060 mm                      | 3060 mm          | 3060 mm                      | 3060 mm          |
| Width (with standard wheels)  | 1295 mm                      | 1360 mm          | 1295 mm                      | 1450 mm          |
| Height (with standard wheels) | 2060 mm                      | 2094 mm          | 2060 mm                      | 2110 mm          |
| Weight                        | 1850 kg                      | 1910 kg          | 1970 kg                      | 2100 kg          |
| Standard wheels               | 320/60-12HD TR               | 320/55-15 TR     | 320/60-12HD TR               | 400/50-15 TR     |
| Transmission, drive           | hydrostatic Avant Optidrive® |                  | hydrostatic Avant Optidrive® |                  |
| Pulling force max.            | 1330 kp                      | 1880 kp          | 1330 kp                      | 1880 kp          |
| Drive speed                   | 0 - 15 km/h                  | 0 - 24 km/h      | 0 - 17 km/h                  | 0 - 26 km/h      |
| Auxiliary hydraulics          | 70 l/min 225 bar             | 70 l/min 225 bar | 80 l/min 225 bar             | 80 l/min 225 bar |
| Turning radius inside/outside | 1240 / 2780 mm               | 1240 / 2780 mm   | 1240 / 2780 mm               | 1240 / 2780 mm   |
| Lifting height to pivot point | 3080 mm                      | 3090 mm          | 3080 mm                      | 3100 mm          |
| Max. tipping load             | 1400 kg                      | 1400 kg          | 1400 kg                      | 1400 kg          |
| Max. breakout force / 50 cm   | 1700 kg                      | 1700 kg          | 1700 kg                      | 1700 kg          |
| Engine make and type          | Kubota V2403 Stage 3B        |                  | Kohler KDI 1903 TCR          |                  |
| Engine output (ECE R120)      | 36 kW (49 hp)                |                  | 42 kW (56 hp)                |                  |
| Maximum torque                | 156 Nm @ 1600 rpm            |                  | 220 Nm @ 1500 rpm            |                  |
| Fuel                          | diesel                       |                  | diesel                       |                  |